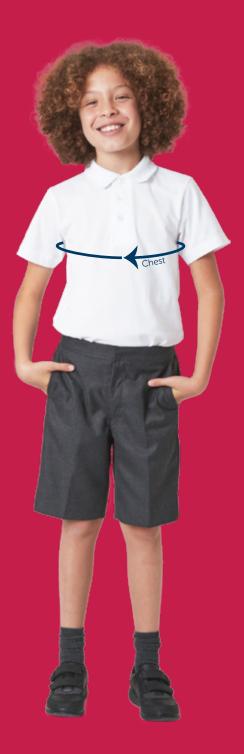

#### How to measure your chest

Measure around the fullest part of the chest, making sure that the tape is level under the arms and across the shoulder blades. Make sure you are relaxed when measuring to get a true measurement.